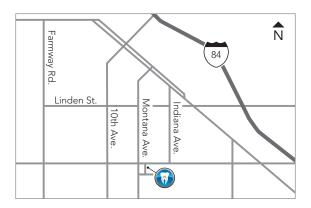

#### DIRECTIONS:

**From West:** I-84 Exit #28, turn right on 10th Ave, in 2.8 mi turn left on Ustick, in 0.6 mi turn right on Clocktower Ave.

From East: I-84 Exit #33A, in 0.9 mi turn right on Nampa-Caldwell Blvd, in 1.5 mi turn left on Ustick, in 1.8 mi turn left on Clocktower Ave.